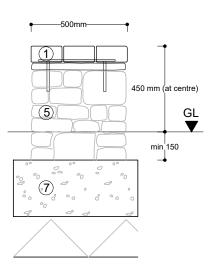

## KEY:

- 1. Timber Bench
- 2. Timber Bench Back
- 3. Timber Bench Armrest
- 4. Donegal Quartz Coping Stone
- 5. Donegal Quartz Walling Stone
- 6. Mortar Bed to engineers detail
- 7. Concrete Foundations
- 8. Bench Steel plate fixings

Front Elevation - Typical Timber Bench

**SCALE 1:20** 

**Section - Typical Timber Bench** SCALE 1:20

**Section - Typical Timber Bench (with back)**SCALE 1:20

## NOTES

- 1. All measurements shown are in metres, and all levels are to ordnance datum unless otherwise indicated
- 2. All Coordinates are to Irish Grid, unless otherwise noted.
- 3. Donegal Quartz sourced locally.
- 4. Timber to be FSC 'Forest Stewardship Council' certified seasoned Robinia. Use of centre of heartwood or sapwood to be avoided.
- 5. Appropriate timber to be selected by fabricator for each individual timber element to eliminate cracking.
- 6. Timbers to be planed all round with a drum sanded finish.
- 7. All metalwork to be mild steel hot dip galvanised to BS EN ISO 1461: 2009 prior to painting. Painted Dark Grey: Ral 9004
- 8. All fixing to be hidden and tamper proof
- 9. All drawings should be read in conjunction with landscape layout.
- 10. When positioned on a sloping wall, ensure centre of bench is 450mm above ground level.