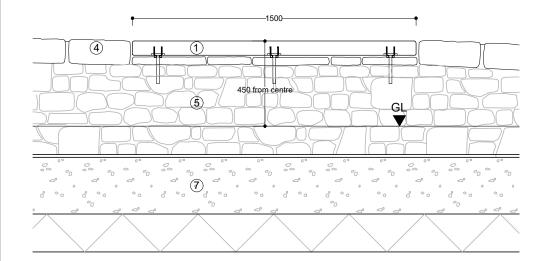

## KEY:

- 1. Timber Bench
- 2. Timber Bench Back
- 3. Timber Bench Armrest
- 4. Donegal Quartz Coping Stone
- 5. Donegal Quartz Walling Stone
- 6. Mortar Bed to engineers detail
- 7. Concrete Foundations
- 8. Bench Steel plate fixings

Front Elevation - Typical Timber Bench

**SCALE 1:20** 

**Section - Typical Timber Bench** SCALE 1:20

**Section - Typical Timber Bench (with back)**SCALE 1:20

## NOTES

- 1. All measurements shown are in metres, and all levels are to ordnance datum unless otherwise indicated
- 2. All Coordinates are to Irish Grid, unless otherwise noted.
- 3. Donegal Quartz sourced locally.
- 4. Timber to be FSC 'Forest Stewardship Council' certified seasoned Robinia. Use of centre of heartwood or sapwood to be avoided.
- 5. Appropriate timber to be selected by fabricator for each individual timber element to eliminate cracking.
- 6. Timbers to be planed all round with a drum sanded finish.
- 7. All metalwork to be mild steel hot dip galvanised to BS EN ISO 1461: 2009 prior to painting. Painted Dark Grey: Ral 9004
- 8. All fixing to be hidden and tamper proof
- 9. All drawings should be read in conjunction with landscape layout.
- 10. When positioned on a sloping wall, ensure centre of bench is 450mm above ground level.