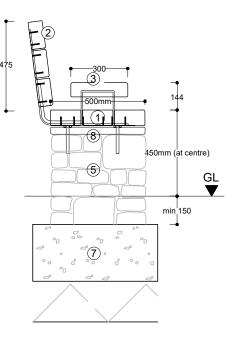

## KEY:

- 1. Timber Bench
- 2. Timber Bench Back
- 3. Timber Bench Armrest
- 4. Donegal Quartz Coping Stone
- 5. Donegal Quartz Walling Stone
- 6. Mortar Bed to engineers detail
- 7. Concrete Foundations
- 8. Bench Steel plate fixings

Front Elevation - Typical Timber Bench

**SCALE 1:20** 

**Section - Typical Timber Bench** SCALE 1:20

**Section - Typical Timber Bench (with back)**SCALE 1:20

## NOTES

- 1. All measurements shown are in metres, and all levels are to ordnance datum unless otherwise indicated
- 2. All Coordinates are to Irish Grid, unless otherwise noted.
- 3. Donegal Quartz sourced locally.
- 4. Timber to be FSC 'Forest Stewardship Council' certified seasoned Robinia. Use of centre of heartwood or sapwood to be avoided.
- 5. Appropriate timber to be selected by fabricator for each individual timber element to eliminate cracking.
- 6. Timbers to be planed all round with a drum sanded finish.
- 7. All metalwork to be mild steel hot dip galvanised to BS EN ISO 1461: 2009 prior to painting. Painted Dark Grey: Ral 9004
- 8. All fixing to be hidden and tamper proof
- 9. All drawings should be read in conjunction with landscape layout.
- 10. When positioned on a sloping wall, ensure centre of bench is 450mm above ground level.